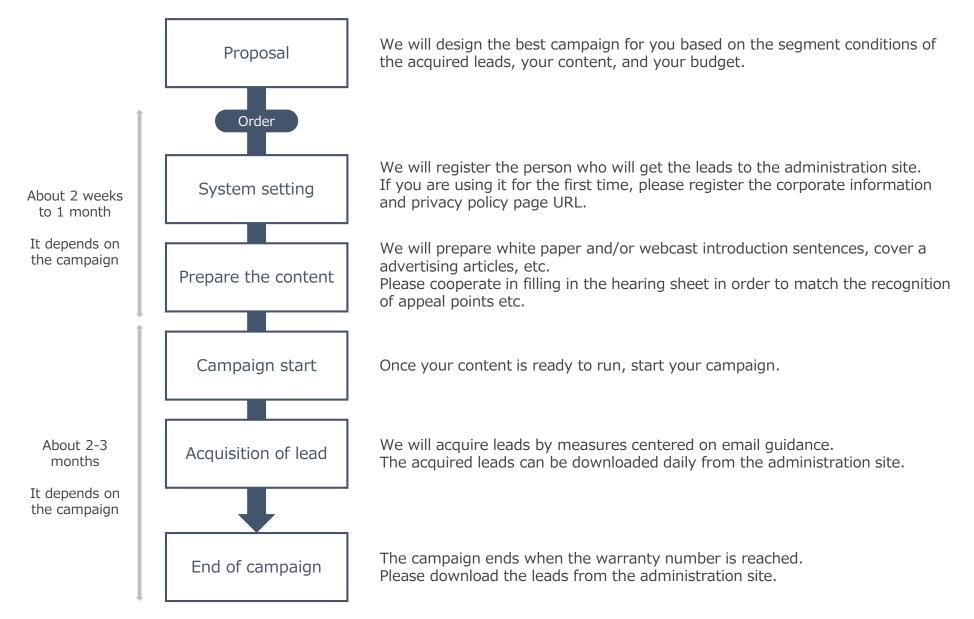

# Flow: From Proposal to Completion of Lead Acquisition

### Guaranteed number of targeted leads

We provide the number of attribute leads your company requires with a guaranteed number.

Even for the first time use, you can earn target leads safely and efficiently.

### It can be carried out whenever necessary

You can start acquiring leads in as little as 2 weeks after your applying.

If you're recollecting leads using content already posted, you can start within 2 business days.

> Newly posted 2 weeks minimum

Resume lead collection Minimum 2 business days

### Target members who gather in specialized media

Leads from members who gather in specialized media that provide introduction support information for IT products, products for manufacturing, and marketing related products.

You can get leads that are actively collecting information for product introduction.