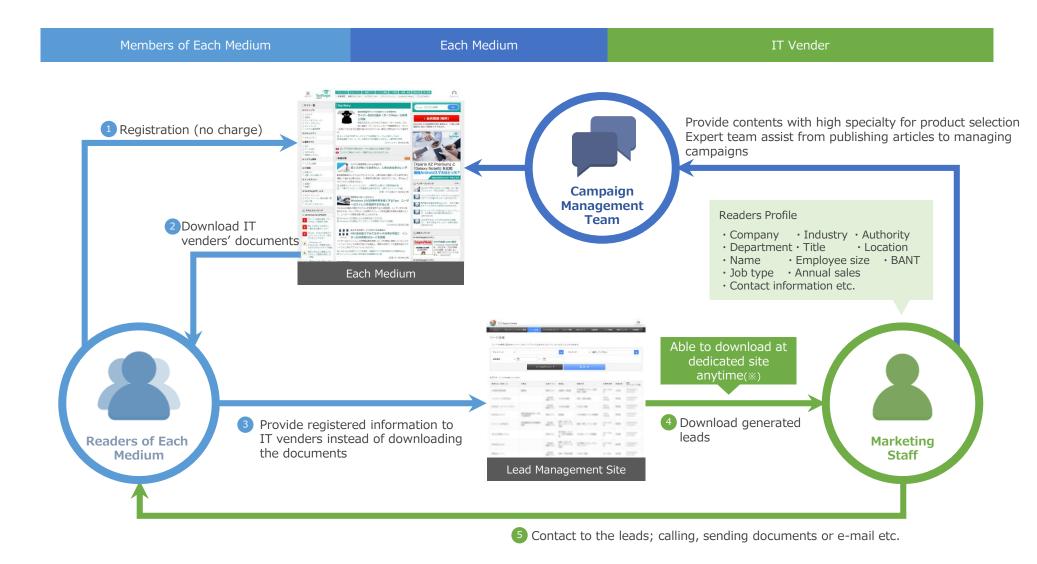

up-to-date, easy-to-use data format.



Enrollment confirmation quaranteed (Some services only)

Data normalization (Collaboration with Landscape Co., Ltd)

### It can be carried out whenever necessary

You can start acquiring leads in as little as 2 weeks after your applying.

If you're recollecting leads using content already posted, you can start within 2 business days.

> Newly posted 2 weeks minimum

Resume lead collection Minimum 2 business days

### Target members who gather in specialized media

Leads from members who gather in specialized media that provide introduction support information for IT products, products for manufacturing, and marketing related products.

You can get leads that are actively collecting information for product introduction.



# Lead Generation / Scheme



# More targeted leads with accuracy Lead Generation. Segment







# Get the target leads in high volume and for sure.

The client can set the flexible conditions such as target attributes and company and generate target leads with guaranteed number for sure.



6

# You can set a campaign flexibly according to the number of leads and the budget

The price of LeadGen Segment consists of three components: basic charge, lead unit price, and option fee. We will ask you the number of leads you need, budget, additional options that you require etc. , and propose the suitable campaign for you.



business process | Customer management and sales support | Data analysis |

Education IT | Healthcare IT

See the list of lead unit price "40% to under 50%"

#### Basic charge

### JPY 100,000 / camp