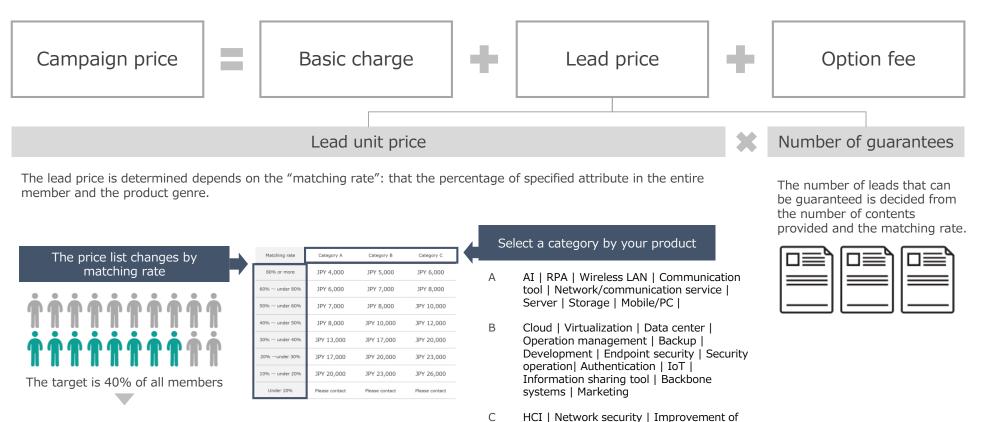

# More targeted leads with accuracy Lead Generation. Segment

# Get the target leads in high volume and for sure.

The client can set the flexible conditions such as target attributes and company and generate target leads with guaranteed number for sure.

6

# You can set a campaign flexibly according to the number of leads and the budget

The price of LeadGen Segment consists of three components: basic charge, lead unit price, and option fee. We will ask you the number of leads you need, budget, additional options that you require etc. , and propose the suitable campaign for you.

#### Basic charge

### JPY 100,000 / campaign

 $\ensuremath{\mathbbmath{\mathbb{K}}}$  We will accept orders from more than JPY 300, 000 by 1 campaign including lead unit price.

#### Lead unit price

| Matching rate        | Category A     | Category B     | Category C     |  |
|----------------------|----------------|----------------|----------------|--|
| 80% or more          | JPY 4,000      | JPY 5,000      | JPY 6,000      |  |
| 60% $\sim$ under 80% | JPY 6,000      | JPY 7,000      | JPY 8,000      |  |
| 50% $\sim$ under 60% | JPY 7,000      | JPY 8,000      | JPY 10,000     |  |
| 40% $\sim$ under 50% | JPY 8,000      | JPY 10,000     | JPY 12,000     |  |
| 30% $\sim$ under 40% | JPY 13,000     | JPY 17,000     | JPY 20,000     |  |
| 20% $\sim$ under 30% | JPY 17,000     | JPY 20,000     | JPY 23,000     |  |
| $10\%\sim$ under 20% | JPY 20,000     | JPY 23,000     | JPY 26,000     |  |
| Under 10%            | Please contact | Please contact | Please contact |  |

You can be specified the leads attribute from the categories "Industry" "Job category" "Position" "Company size" and "Location".

The lead unit price is decided by the matching rate of the members that you specify their attributes.