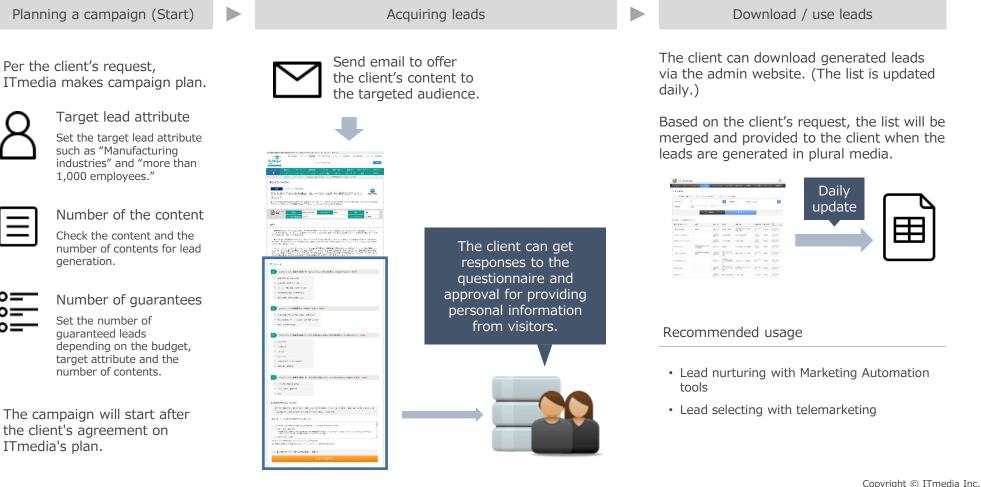

our applying.

If you're recollecting leads using content already posted, you can start within 2 business days.

> Newly posted 2 weeks minimum

Resume lead collection Minimum 2 business days

### Target members who gather in specialized media

Leads from members who gather in specialized media that provide introduction support information for IT products, products for manufacturing, and marketing related products.

You can get leads that are actively collecting information for product introduction.



# Lead Generation / Scheme



# More targeted leads with accuracy Lead Generation. Segment







# Get the target leads in high volume and for sure.

The client can set the flexible conditions such as target attributes and company and generate target leads with guaranteed number for sure.



6

# You can set a campaign flexibly according to the number of leads and the budget

The price of LeadGen Segment consists of three components: basic charge, lead unit price, and option fee. We will ask you the number of leads you need, budget, additional options that you require etc. , and propose the suitable campaign for you.



business process | Customer management and sales support | Data analysis |

Education IT | Healthcare IT

See the list of lead unit price "40% to under 50%"

#### Basic charge

### JPY 100,000 / campaign

 $\ensuremath{\mathbbmath{\mathbb{K}}}$  We will accept orders from more than JPY 300, 000 by 1 campaign including lead unit price.

#### Lead unit price

| Matching rate        | Category A     | Category B     | Category C     |  |
|----------------------|