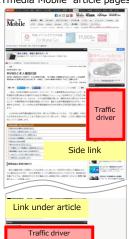

#### Positions of traffic drivers

#### ITmedia PC USER article pages

### Smartphone

## Standard package: JPY 1,500,000-

- Content: 1 advertorial, including interviewing, writing and insertion costs
- Traffic drivers: ITmedia PC USER
  - Top page link (1 month)
  - · Side link (1 month)
  - · Link under article (2 weeks)
- Smartphone view digital media unit
- Smartphone link (1 week)