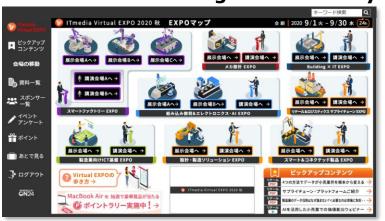

## Pick Up Contents Area in Entrance

Main Entrance Entrance

ポイント

(■) あとで見る

→ ログアウト

CN24

Booth

The virtual expo are divided into 7 expos depending on the topic.

## Mechanical Design EXPO

Topics: CAD, CAE, CAM, 3D Printer and Scanner, VDI, Global Design and Development

and Makers.

### **●**Embedded & Electronics / AI EXPO

Topics: Embedded Development, IC and Electric Component, Software Testing, FPGA Solution, Test &

Measurement, Internet of Things(IoT), M2M and Smart Device, AI, Deep Learning.

## ● CASE / Automotive EXPO New!

Topics: Connected, Autonomous, Sharing, Electrification.

#### Smart Factory EXPO

Topics: Smart Factory, Industrial IoT, Industrie 4.0, Controlled Equipment, Industrial Robot, Security for

Industrial Equipment and Industrial Ethernet. PLM, ERP, SCM, Management, Global Design and Development and Foreign Production.

#### • Retail & Logistics Supply Chain EXPO

Topics: Supply Chain Management (SCM), Enterprise Resource Planning (ERP), Automated Guided Vehicle,

RFID, Smart Tag.

#### Manufacturing x Start-up EXPO

Topics : Start-up, Venture, AI/IoT/SaaS, Open Innovation, Venture Capital.

#### Building x Information Technology EXPO

Topics: Building Information Modeling (BIM), CAD, Information-oriented Construction, Building Automation System (BAS), Energy-saving Building, Facility Management (FM), Legal regulation and Inspection.

# ●Smart City EXPO New!

Topics: Energy Storage/In-House Power Generation, Natural Energy Generation/Decarbonization, Infrastructure Life Extension/Maintenance Inspection, BCP/Disaster Prevention/Disaster Mitigation, Urban Planning, Security and Monitoring Service