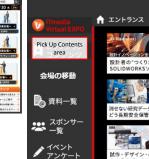

## Pick Up Contents Area in Entrance

Main Entrance Entrance

ポイント

(■) あとで見る

→ ログアウト

CN24

Booth

The virtual expo are divided into 7 expos depending on the topic.