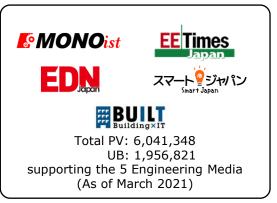

### What is the ITmedia Virtual EXPO Fall?

ITmedia Virtual EXPO Fall is an online virtual event focusing on the latest movements of whole spectrum of electronics / mechanical / building industries. The expo includes keynote speech webcasts, virtual booths and sponsor presentations, contests and more, and is the very first and largest of this kind as virtual expo in Japan.

In the virtual expo, the opportunity will be provided to the audience to access industry experts and technology providers via keynote speeches, webinars, technical papers and other online content.