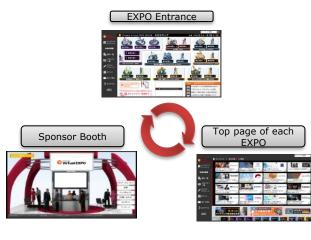

## What contents can sponsors exhibit in the virtual booth?

Company logo

Welcome movie

- 1) White paper download
- 2 Giveaway
- 3 Mini Survey
- 4 About this booth
- 5 Inquiry
- Webcast
  - Platinum/Gold sponsorship only

## Pick Up Contents Area in Entrance

Main Entrance Entrance

ポイント

(■) あとで見る

→ ログアウト

CN24

Booth

The virtual expo are divided into 7 expos depending on the topic.