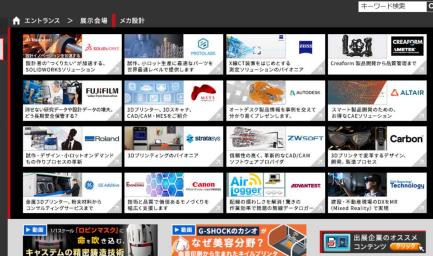

## Mechanical Design EXPO

Topics: CAD, CAE, CAM, 3D Printer and Scanner, VDI, Global Design and Development

and Makers.