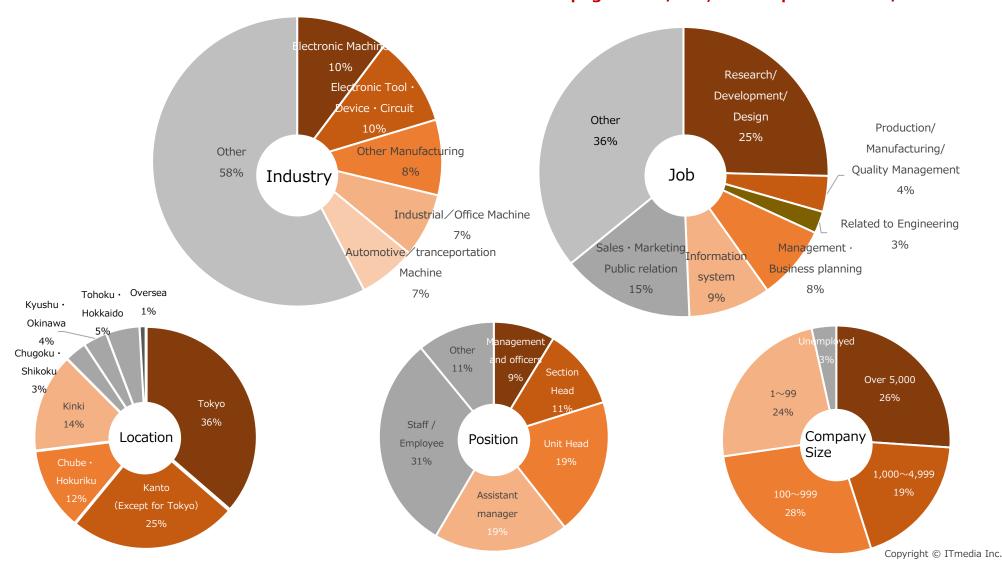

### Registered Users' Profile

# 220,000 members, mainly focused on Industrial Field. Linked with 5 industrial media (6.12M page views/mo., 2M unique browsers/mo.)