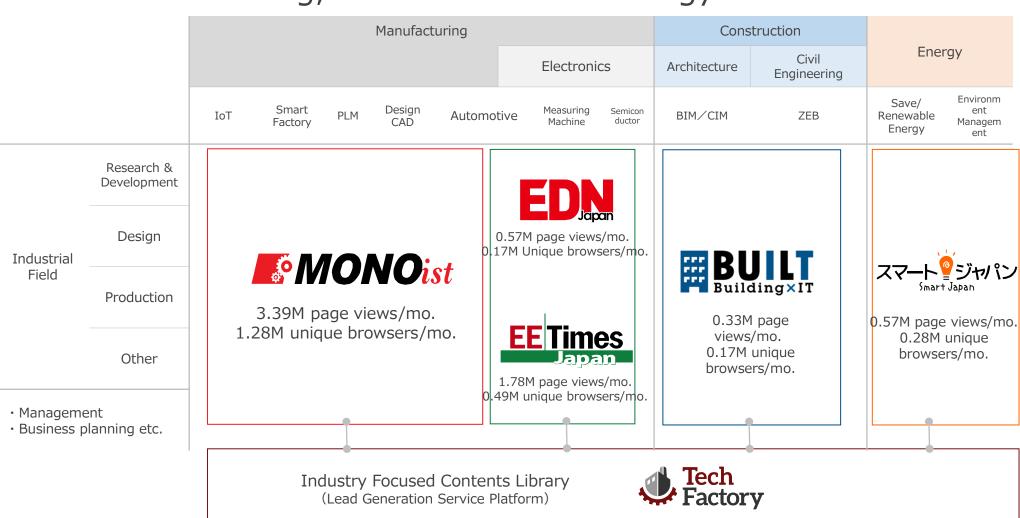

## Introduction of Manufacturing Media Brands

Our target audience is members of the professional media in manufacturing, construction and energy.

**XAs of June, 2021** Copyright © ITmedia Inc.

### Registered Users' Profile

# 220,000 members, mainly focused on Industrial Field. Linked with 5 industrial media (6.12M page views/mo., 2M unique browsers/mo.)