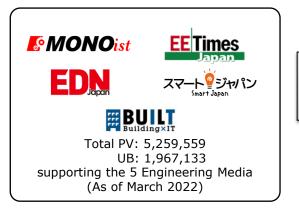

## What is the ITmedia Virtual EXPO Fall?

ITmedia Virtual EXPO Fall is an online virtual event focusing on the latest movements of whole spectrum of electronics / mechanical / building industries. The expo includes keynote speech webcasts, virtual booths and sponsor presentations, contests and more, and is the very first and largest of this kind as virtual expo in Japan.

#### **EXPO Structure**

The virtual expo are divided into 10 expos depending on the topic.