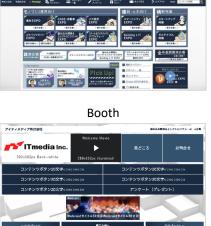

Embedded & Electronics/AI Expo,
   Smart Factory Expo and Mechanical Design Expo.
- Up to 7 companies each for CASE/Automotive Expo, Retail & Logistics Supply Chain EXPO and Building x IT Expo

Jul. 8
Application deadline

Aug. 15 Virtual Expo starts

**Sept. 12** Providing a list of attributes\*2

Sept. 26
Application
deadline to buy a
list containing
personal
information

Mid. Oct.
Providing a list
containing personal
information

<sup>\*1.</sup> Provided leads will be in the order of contact with your company's content (you will not be able to choose which leads to purchase).

<sup>\*2.</sup> We will also send an Expo report in late Mar.

# ITmedia Virtual Expo 2022 Fall

# August 30 Tuesday - September 30 Friday , 2022

## **Pick Up Contents Area in Entrance**

Main Entrance Entrance





#### **EXPO Structure**

The virtual expo are divided into 10 expos depending on the topic.

## Mechanical Design EXPO

Topics: CAD, CAE, CAM, 3D Printer and Scanner, VDI, Global Design and Development and Makers.

## **●**Embedded & Electronics / AI EXPO

Topics: Embedded Development, IC and Electric Component, Software Testing, FPGA Solution, Test & Measurement, Internet of Things(IoT), M2M and Smart Device, AI, Deep Learning.

## **●CASE / Automotive EXPO**

Topics: Connected, Autonomous, Sharing, Electrification.

## Smart Factory EXPO

Topics: Smart Factory, Industrial IoT, Industrie 4.0, Controlled Equipment, Industrial Robot, Security for Industrial Equipment and Industrial Ethernet. PLM, ERP, SCM, Management, Global Design and Development and Foreign Production.

### Retail & L