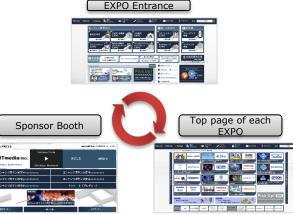

## **Pick Up Contents Area in Entrance**

Main Entrance Entrance

#### **EXPO Structure**

The virtual expo are divided into 10 expos depending on the topic.