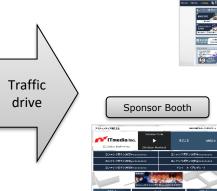

August 30 Tuesday - September 30 Friday, 2022

# Effective lead generation ways at online virtual event!











## What is the ITmedia Virtual EXPO Fall?

ITmedia Virtual EXPO Fall is an online virtual event focusing on the latest movements of whole spectrum of electronics / mechanical / building industries. The expo includes keynote speech webcasts, virtual booths and sponsor presentations, contests and more, and is the very first and largest of this kind as virtual expo in Japan.

In the virtual expo, the opportunity will be provided to the audience to access industry experts and technology providers via keynote speeches, webinars, technical papers and other online content.

## What contents can sponsors exhibit in the virtual booth?



# Hosted and promoted by:







# ITmedia Virtual Expo 2022 Fall

# August 30 Tuesday - September 30 Friday, 2022

## Why sponsor the ITmedia Virtual Expo?

The innovative online environment of the EXPO will allow you to reach your target audience everywhere in Japan.

Sponsorship opportunities are now available. For additional information, please contact your local sales representative.

## **Sponsorship Benefits include:**

- Targeted, high-quality sales lead generation with demographic data (provided only in Japanese)
- · Attendee tracking and reporting
- · Advanced platform supporting rich media assets including webinars and white papers

Sponsor Packages

| sponsor Pac                                                                                                                                     | ckages