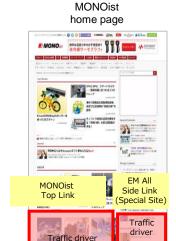

## When inserting the Middle Page on MONOist

7.710 MELLIC SERVE (10.17 - 1.17 - 1.17 - 1.17 - 1.17 - 1.17 - 1.17 - 1.17 - 1.17 - 1.17 - 1.17 - 1.17 - 1.17 - 1.17 - 1.17 - 1.17 - 1.17 - 1.17 - 1.17 - 1.17 - 1.17 - 1.17 - 1.17 - 1.17 - 1.17 - 1.17 - 1.17 - 1.17 - 1.17 - 1.17 - 1.17 - 1.17 - 1.17 - 1.17 - 1.17 - 1.17 - 1.17 - 1.17 - 1.17 - 1.17 - 1.17 - 1.17 - 1.17 - 1.17 - 1.17 - 1.17 - 1.17 - 1.17 - 1.17 - 1.17 - 1.17 - 1.17 - 1.17 - 1.17 - 1.17 - 1.17 - 1.17 - 1.17 - 1.17 - 1.17 - 1.17 - 1.17 - 1.17 - 1.17 - 1.17 - 1.17 - 1.17 - 1.17 - 1.17 - 1.17 - 1.17 - 1.17 - 1.17 - 1.17 - 1.17 - 1.17 - 1.17 - 1.17 - 1.17 - 1.17 - 1.17 - 1.17 - 1.17 - 1.17 - 1.17 - 1.17 - 1.17 - 1.17 - 1.17 - 1.17 - 1.17 - 1.17 - 1.17 - 1.17 - 1.17 - 1.17 - 1.17 - 1.17 - 1.17 - 1.17 - 1.17 - 1.17 - 1.17 - 1.17 - 1.17 - 1.17 - 1.17 - 1.17 - 1.17 - 1.17 - 1.17 - 1.17 - 1.17 - 1.17 - 1.17 - 1.17 - 1.17 - 1.17 - 1.17 - 1.17 - 1.17 - 1.17 - 1.17 - 1.17 - 1.17 - 1.17 - 1.17 - 1.17 - 1.17 - 1.17 - 1.17 - 1.17 - 1.17 - 1.17 - 1.17 - 1.17 - 1.17 - 1.17 - 1.17 - 1.17 - 1.17 - 1.17 - 1.17 - 1.17 - 1.17 - 1.17 - 1.17 - 1.17 - 1.17 - 1.17 - 1.17 - 1.17 - 1.17 - 1.17 - 1.17 - 1.17 - 1.17 - 1.17 - 1.17 - 1.17 - 1.17 - 1.17 - 1.17 - 1.17 - 1.17 - 1.17 - 1.17 - 1.17 - 1.17 - 1.17 - 1.17 - 1.17 - 1.17 - 1.17 - 1.17 - 1.17 - 1.17 - 1.17 - 1.17 - 1.17 - 1.17 - 1.17 - 1.17 - 1.17 - 1.17 - 1.17 - 1.17 - 1.17 - 1.17 - 1.17 - 1.17 - 1.17 - 1.17 - 1.17 - 1.17 - 1.17 - 1.17 - 1.17 - 1.17 - 1.17 - 1.17 - 1.17 - 1.17 - 1.17 - 1.17 - 1.17 - 1.17 - 1.17 - 1.17 - 1.17 - 1.17 - 1.17 - 1.17 - 1.17 - 1.17 - 1.17 - 1.17 - 1.17 - 1.17 - 1.17 - 1.17 - 1.17 - 1.17 - 1.17 - 1.17 - 1.17 - 1.17 - 1.17 - 1.17 - 1.17 - 1.17 - 1.17 - 1.17 - 1.17 - 1.17 - 1.17 - 1.17 - 1.17 - 1.17 - 1.17 - 1.17 - 1.17 - 1.17 - 1.17 - 1.17 - 1.17 - 1.17 - 1.17 - 1.17 - 1.17 - 1.17 - 1.17 - 1.17 - 1.17 - 1.17 - 1.17 - 1.17 - 1.17 - 1.17 - 1.17 - 1.17 - 1.17 - 1.17 - 1.17 - 1.17 - 1.17 - 1.17 - 1.17 - 1.17 - 1.17 - 1.17 - 1.17 - 1.17 - 1.17 - 1.17 - 1.17 - 1.17 - 1.17 - 1.17 - 1.17 - 1.17 - 1.17 - 1.17 - 1.17 - 1.17 - 1.17 - 1.17 - 1.17 - 1.17 - 1.

A package plan for inserting the Middle Page (template-type) on MONOist.

|                                         | Menu                                                                                                                                                                                                                                                                                                                                                                                                                       | Term        | Number of items |
|-----------------------------------------|----------------------------------------------------------------------------------------------------------------------------------------------------------------------------------------------------------------------------------------------------------------------------------------------------------------------------------------------------------------------------------------------------------------------------|-------------|-----------------|
|                                         | <ul> <li>MONOist Special (insertion term guaranteed) Creation &amp; insertion of new advertorial articles (interview included, 3,000-4,000 Japanese characters, 1-2 illustrations)</li> <li>Traffic drivers below: <ul> <li>EM All Side Link (1 month)</li> <li>MONOist Top Link (1 month)</li> <li>MONOist Link below Article (1 month)</li> <li>MONOist Smartphone View Smartphone Link (1 month)</li> </ul> </li> </ul> | 1 month     | 2               |
| Page                                    | <ul> <li>Template-based design creation</li> <li>Setting links to contents such as advertorials and editorial articles</li> <li>Creation of materials for Middle Page such as title, abstract, header art, etc.</li> </ul>                                                                                                                                                                                                 | -           | 1               |
| Maintenance/updating of the Middle Page | Page management, such as link replacement (updated twice a month)                                                                                                                                                                                                                                                                                                                                                          | 1 month     | 3               |
| Middle Page traffic driver package      | <ul> <li>EM All Side Link (Special Site)</li> <li>MONOist Top Link</li> <li>MONOist Link below Article</li> </ul>                                                                                                                                                                                                                                                                                                          | 1 month     | 3               |
| Total quote                             | JPY 4,300,000                                                                                                                                                                                                                                                                                                                                                                                                              | (gross, exc | luding tax)     |

- For implementation, a minimum of 3 months of Middle Page insertion and at least 2 advertorials are required.
- Creation of only the Middle Page cannot be carried out. Please also order advertorials and traffic drivers.
- Please note that a guaranteed page view plan of the Middle Page is not available.
- MONOist advertorials are also available with a guaranteed page views plan. Please inquire with our sales staff for possible themes, guaranteed number of page views and pricing.
- Additional fees may be charged depending on the content of the creation.