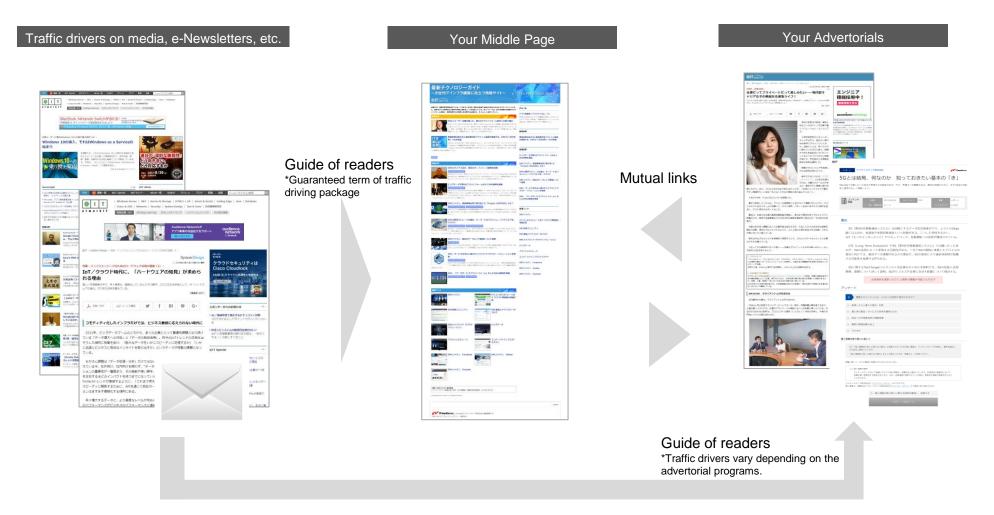

# Flow of Traffic Driving

Readers will be guided from media to your Middle Page and advertorials. Reader engagement is increased by promoting reader migration between the middle page and advertorial content through mutual links.

<sup>\*</sup>Traffic drivers to the Middle Page are provided as a separate menu. Please see the next pages for model plans.

<sup>\*</sup>For ordering the Middle Page program, simultaneous insertion of advertorial or lead generation program is mandatory.