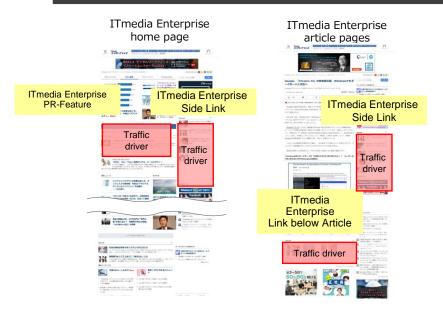

## When inserting the Middle Page on ITmedia Enterprise

A package plan for inserting the Middle Page (template-type) on ITmedia Enterprise.

|                                                       | Menu                                                                                                                                                                                                                                                                                                                                                                                                                                                    | Term        | Number of items |
|-------------------------------------------------------|---------------------------------------------------------------------------------------------------------------------------------------------------------------------------------------------------------------------------------------------------------------------------------------------------------------------------------------------------------------------------------------------------------------------------------------------------------|-------------|-----------------|
| Advertorials                                          | <ul> <li>ITmedia Enterprise Special (insertion term guaranteed) Creation &amp; insertion of new advertorial articles (interview included, 3,000-4,000 Japanese characters, 1-2 illustrations)</li> <li>Traffic drivers below:  <ul> <li>ITmedia Enterprise Top Link (1 month)</li> <li>ITmedia Enterprise Side Link (1 month)</li> <li>ITmedia Enterprise Link below Article (2 weeks)</li> <li>@IT Link below Article (2 weeks)</li> </ul> </li> </ul> | 1 month     | 2               |
| Creation/insertion of the Middle Page (template-type) | <ul> <li>Template-based design creation</li> <li>Setting links to contents such as advertorials and editorial articles</li> <li>Creation of materials for Middle Page such as title, abstract, header art, etc.</li> </ul>                                                                                                                                                                                                                              | -           | 1               |
| Maintenance/updating of the Middle Page               | Page management, such as link replacement (updated twice a month)                                                                                                                                                                                                                                                                                                                                                                                       | 1 month     | 3               |
| Middle Page traffic driver package                    | <ul> <li>ITmedia Enterprise Top Link</li> <li>ITmedia Enterprise Side Link</li> <li>ITmedia Enterprise Link below Article</li> <li>ITmedia Executive Side Link</li> <li>ITmedia Executive Link below Article</li> </ul>                                                                                                                                                                                                                                 | 1 month     | 3               |
| Total quote                                           | JPY 5,250,000                                                                                                                                                                                                                                                                                                                                                                                                                                           | (gross, exc | cluding tax)    |