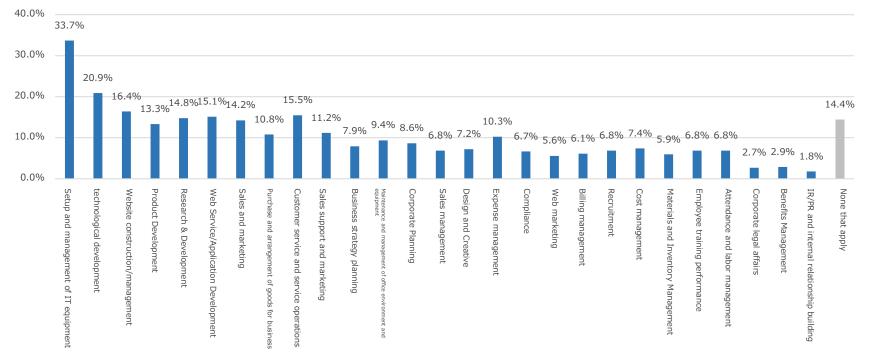

### Reader Attributes - Responsibilities

• Are you involved in any of the following types of business? Please select all that you are in charge of or involved in. (Multiple answers allowed)

n=555