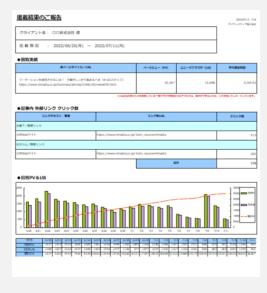

### Advertorial: Report

#### We report on the following items

- Page Views (page views)
- Unique Browsers (number of unique browsers)
- average length of stay
- · Number of clicks on links to external sites

- Industry \*
- Annual sales scale \*
- Employee Size \*
- Prefecture \*