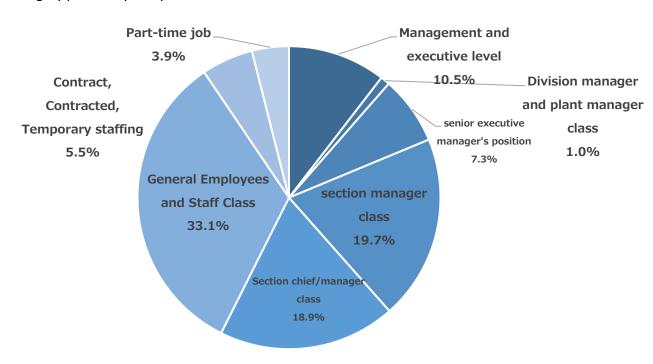

### Reader Attributes -Position

• Which of the following applies to your position? Please choose the one that comes closest.

\*Only for employed persons

n = 507