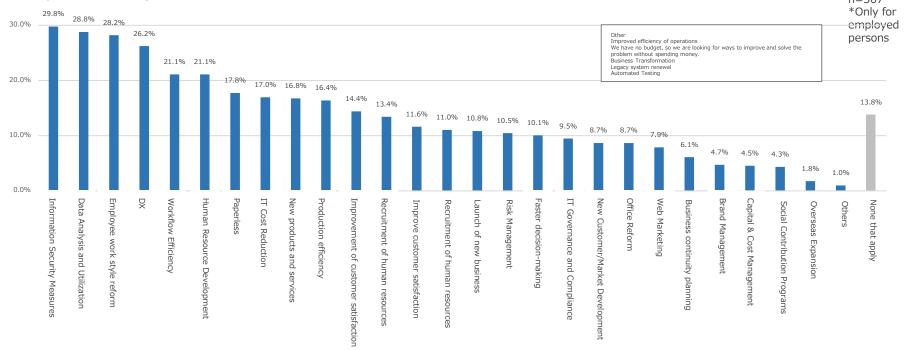

### Challenges at your company

Please select any number of the topics listed below that you would be willing to pay to achieve/improve at your place of work. (Multiple responses allowed)