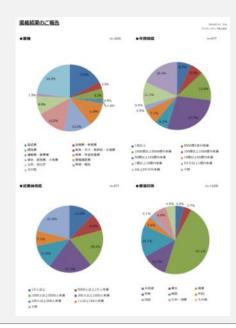

### Reader Attributes - Industry

Please choose one that applies to the type of business you work in.

### Reader Attributes - Responsibilities

• Are you involved in any of the following types of business? Please select all that you are in charge of or involved in. (Multiple answers allowed)

n=555

### Reader Attributes -Position

• Which of the following applies to your position? Please choose the one that comes closest.

\*Only for employed persons

n = 507

### Reader Attributes - Employee Size

• Please select the number of employees at your company.

n=507 \*Only for employed persons

### Challenges at your company

Please select any number of the topics listed below that you would be willing to pay to achieve/improve at your place of work. (Multiple responses allowed)

### Topics of interest

Please select all of the topics listed below that interest you as a business. (Multiple answers allowed)

n=507
\*Only for employed persons