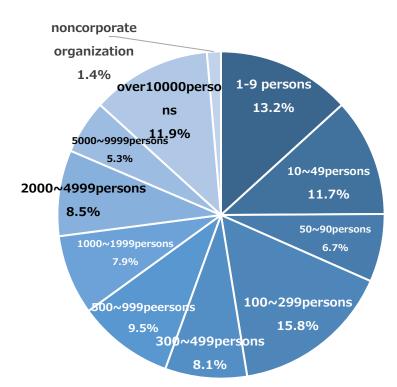

### Reader Attributes - Employee Size

• Please select the number of employees at your company.

n=507 \*Only for employed persons