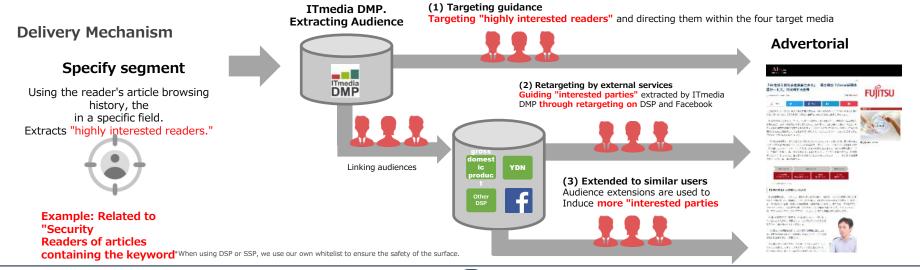

#### Effective reader leads

ITmedia's numerous sites have a wide range of advertising and

Combined with audience expansion distribution that utilizes reader behavior data accumulated in the "ITmedia DMP", we will obtain efficient reader browsing.

#### Page Views Guarantee

We offer a menu of guaranteed Page Views numbers. We commit to the numerical targets of your campaign. It is also possible to resume directing readers to advertorial articles once the publication period has ended.