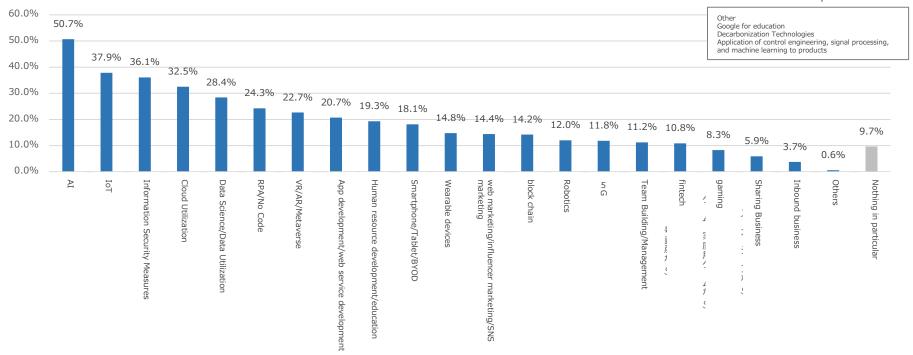

### Topics of interest

Please select all of the topics listed below that interest you as a business. (Multiple answers allowed)

n=507
\*Only for employed persons