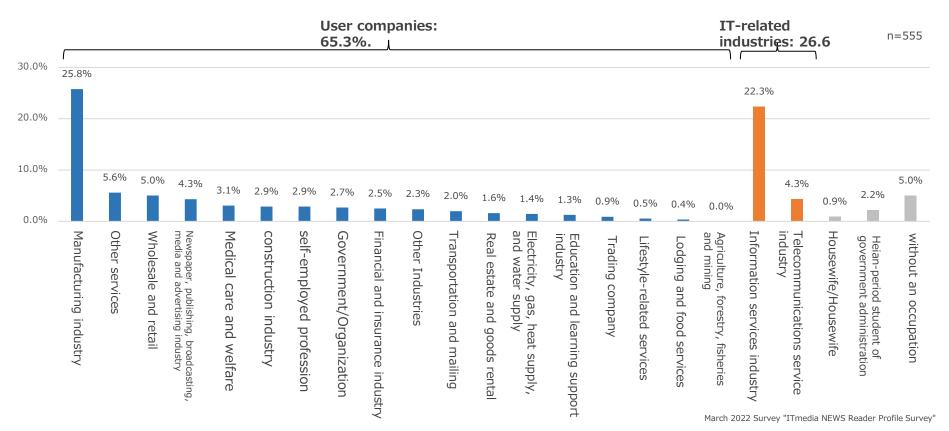

### Reader Attributes - Industry

Please choose one that applies to the type of business you work in.