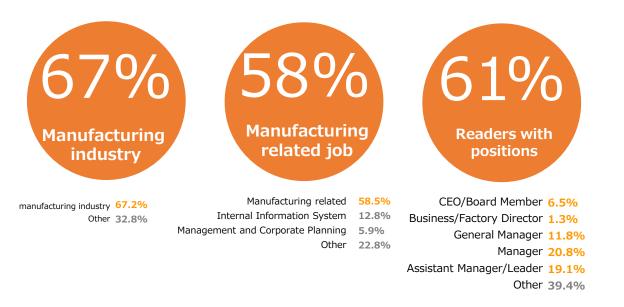

## **Reader Profile**

» More than 60% of our readers are involved in the manufacturing industry.

### >> More than 60% of our readers are rank-and-file employees.

>> A large number of viewers outside of the Kanto region, approximately 40% in the Chubu-Kinki region.

17

» About half of our readers are in manufacturing-related occupations.