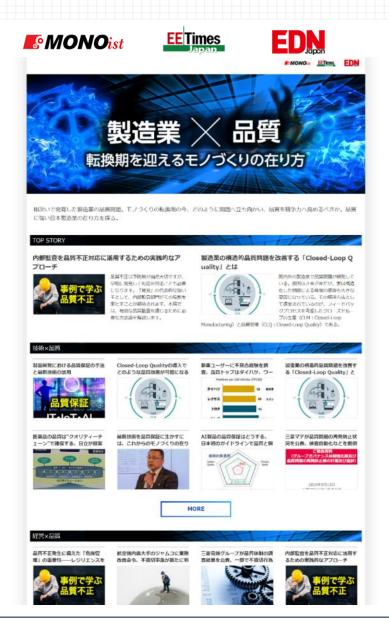

## Focus Theme "Manufacturing x Quality"

### Manufacturing x Quality Manufacturing at a Turning Point

Quality" has always been an absolute strength of the Japanese manufacturing industry. However, with the revelation of inspection fraud and deceptive practices one after another, confidence in this strength is now on the wane. The fact that "quality," which was supposed to be a strength, has become shaky is an indication that the conventional front-line-led quality assurance is reaching its limits.

What kind of manufacturing should the manufacturing industry aim for in the future in order not to lose credibility and to maintain quality? How should they deal with quality problems that have occurred? Conventional methods will only lead to the repetition of the same problems, and we should aim for "aggressive quality control" to realize new value by actively introducing new methods and technologies, including IT and the Internet of Things.

This special site, under the theme of "Quality Issues in Manufacturing," will provide up-to-date information on what approaches and methods the manufacturing industry, which is facing a turning point, should use to deal with manufacturing.

### Technology" for quality assurance

Keywords: inspection automation, predictive maintenance, AI, machine vision, IoT, visualization (BI) tools, data analysis tools, PLM, CAE, AR

### **Quality Assurance "Methodology**

Keywords: ISO9001, PDCA, QC, experimental design, weighing/counting

### Quality Assurance "Maintenance and Preparedness"

Keywords: manuals, building a defensive line, compliance, governance, quality assurance department, restoring trust, technical ethics