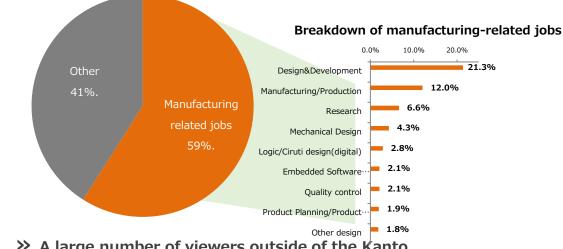

### >> More than 60% of our readers are rank-and-file employees.

>> A large number of viewers outside of the Kanto region, approximately 40% in the Chubu-Kinki region.

17

» About half of our readers are in manufacturing-related occupations.