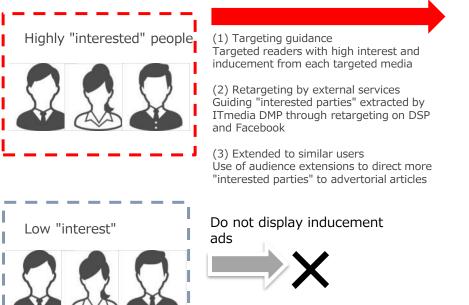

The maximum lead acquisition period is 2 months. When we receive an application with a guaranteed number of leads, as soon as the acquisition is complete, the media will not be directed to the site. It will be suspended, but we guarantee publication for at least one week. Revision of the first proof: \$3,600, Revision of the second proof: \$1,200 The following charges will be added to the total Prices are exclusive of tax.



## Option: Re-traffic Creation Program (Based on Behavioral History Targeting)

Advertorial

WEASA 計算点 トラ あげた Annuary アーナアク:

Manufar, HORNER

初始化する自動車の設計開発、ワークステーションの性能 を信化して対応せよ

# Provide additional traffic creation for advertorial that have already finished achieving the target page views.

(Reuse of the advertorial)

#### Display induction ads Leads to articles



#### $\ensuremath{\square}$ Increase awareness, especially among "interested" people

Since inducement advertisements are displayed only to those who are highly interested and concerned, it is expected to be effective in increasing awareness, especially among those who are interested and concerned.

#### $\ensuremath{\square}$ Reach out to people who have never visited IT media

Linking reader behavior data to external services. Extended distribution makes it possible to catch people with the same "interests and concerns" who have never visited ITmedia on external media. This will broaden the reach of your readers.

### Rate

# US\$ 6,000 for additional 2,000 Page Views (Tax not included)

#### Specification and items included the package

| Guarantee               | Page View