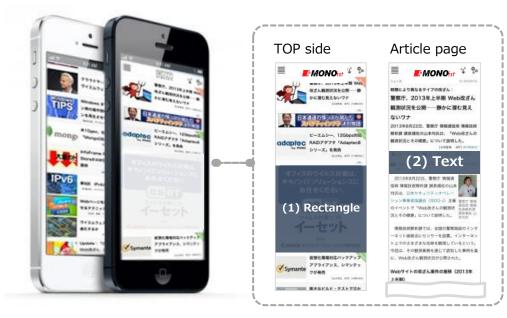

## Billboard Banner (Video)

This is an advertising space that displays content (still images or videos) directly below the global navigation of each media. It can have a strong impact on readers and is perfect for branding.

▼ Product Specification ②: Video is displayed left or right aligned (position can be selected).. A still image is displayed in a other position.