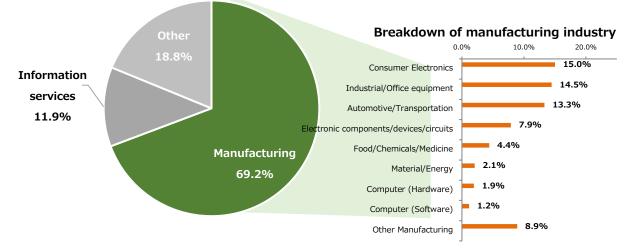

## **Reader Profile**

» More than 60% of our readers are involved in the manufacturing industry.