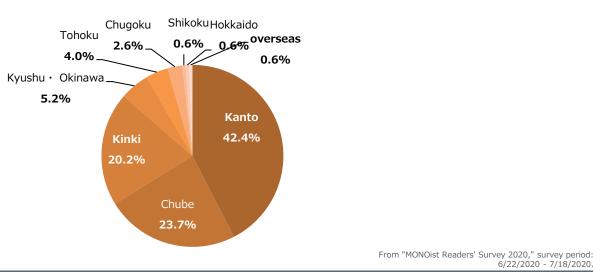

## **Reader Profile**

» More than 60% of our readers are involved in the manufacturing industry.

### >> More than 60% of our readers are rank-and-file employees.

>> A large number of viewers outside of the Kanto region, approximately 40% in the Chubu-Kinki region.

17

» About half of our readers are in manufacturing-related occupations.

6/22/2020 - 7/18/2020