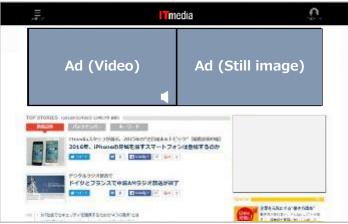

## Billboard Banner (Video)

This is an advertising space that displays content (still images or videos) directly below the global navigation of each media. It can have a strong impact on readers and is perfect for branding.

▼ Product Specification ②: Video is displayed left or right aligned (position can be selected).. A still image is displayed in a other position.