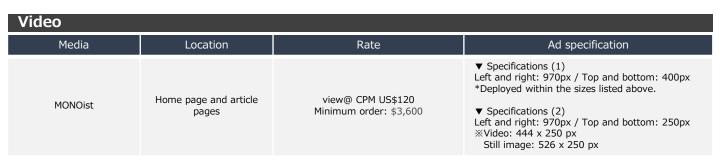

#### ▼ Required materials and specification

| Required materials                                                                         | File<br>format     | File size          | Ad size                                                                                                              | Remarks                                                    | Material<br>deadline       |
|--------------------------------------------------------------------------------------------|--------------------|--------------------|----------------------------------------------------------------------------------------------------------------------|------------------------------------------------------------|----------------------------|
| Video file                                                                                 | mp4                | Less than<br>2GB   | Specification ①: Within 970 x 400 px<br>※Aspect ratio of 16:9 material recommended.<br>Specification ②: 444 x 250 px | The movie<br>need to be<br>within 30<br>seconds.           |                            |
| Thumbnail (Still image)                                                                    | gif, jpg or<br>png | Less than<br>150KB | Thumbnail size needs to be the same as video file.                                                                   | -                                                          | 10 business<br>days before |
| Static image file<br>*This material is<br>required only in the case<br>of specification ②. | gif, jpg or<br>png | Less than<br>150KB | 526 x 250 px                                                                                                         | Creative other<br>than the<br>thumbnail is<br>recommended. |                            |