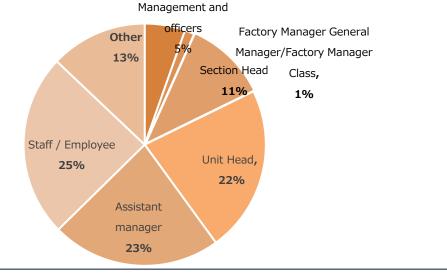

### >> More than 60% of our readers are rank-and-file employees.

>> A large number of viewers outside of the Kanto region, approximately 40% in the Chubu-Kinki region.

17

» About half of our readers are in manufacturing-related occupations.