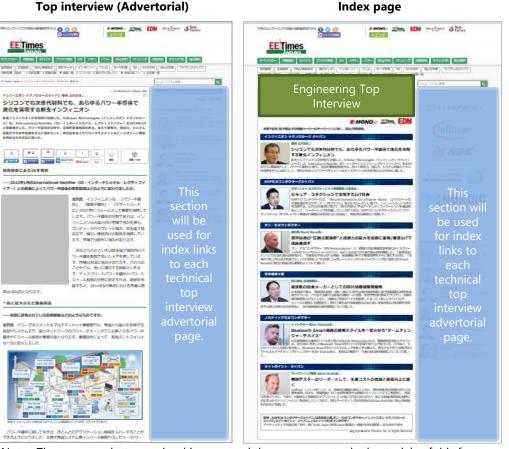

Note : These screenshots are visual images and they are not actual advertorials of this feature.

## Page Structure / Traffic Drivers

The index page will be inserted for the advertorial pages, and links of text and icon for the index page will be inserted into the all pages of MONOist/EE Times Japan/EDN Japan as a traffic driver. After the one-month insertion, access report of the index page and the advertorial pages will be provided.