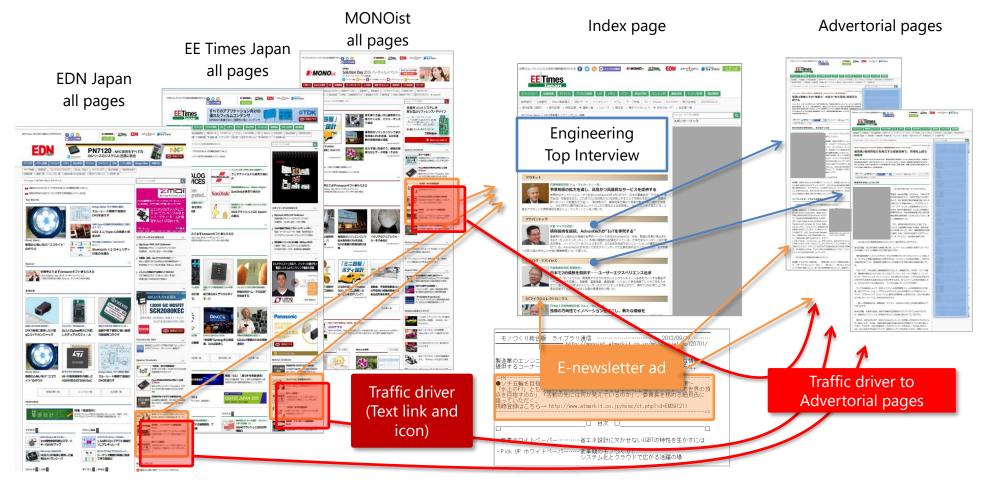

## Page Structure / Traffic Drivers

The index page will be inserted for the advertorial pages, and links of text and icon for the index page will be inserted into the all pages of MONOist/EE Times Japan/EDN Japan as a traffic driver. After the one-month insertion, access report of the index page and the advertorial pages will be provided.

Note : These screenshots are visual images and they are not actual advertorials of this feature.