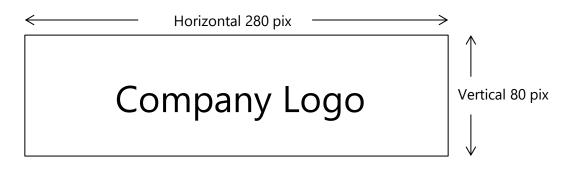

# Company Logo Spec

Please send the company logo based on the following spec.

When inserting the logo, ITmedia adds 5 pixel space into top and bottom of the company logo respectively in order to avoid too much adjacency with other logos.