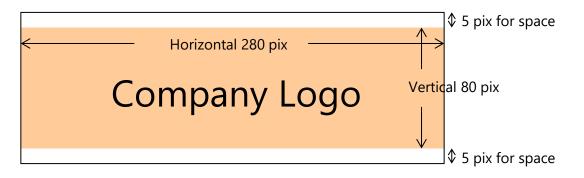

# Company Logo Spec

Please send the company logo based on the following spec.

When inserting the logo, ITmedia adds 5 pixel space into top and bottom of the company logo respectively in order to avoid too much adjacency with other logos.